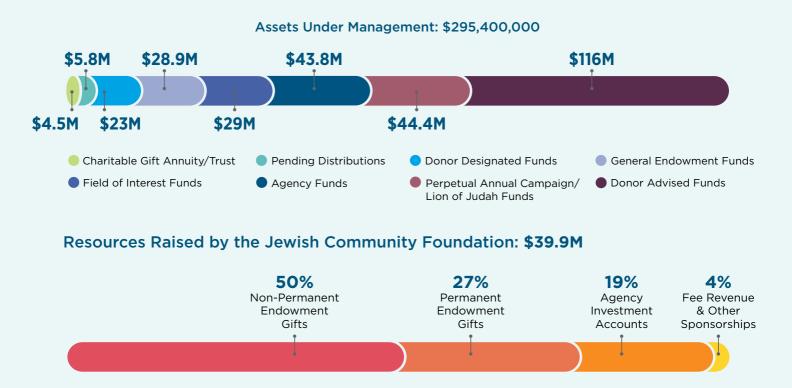

#### **Jewish Community Foundation Snapshot**

Federation's Jewish Community Foundation manages **\$295.4** million and proudly administers **817** donor funds, including **262** Donor Advised Funds.