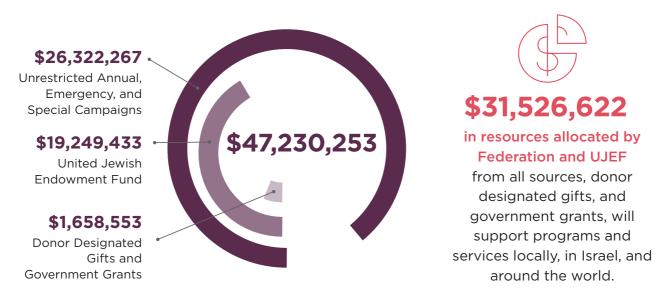

# Funding & Allocations Snapshot

Resources collected by Federation and UJEF will enable Federation and the Greater Washington community to help those in need, and to build and sustain vibrant Jewish life in a changing world.

### Resources Raised by Federation's United Jewish Endowment Fund: \$19.3M

| TOTAL RESOURCES ALLOCATED BY FEDERATION AND ITS UNITED JEWISH ENDOWMENT FUND | Fiscal Year 2022 Allocations* | Donor Designated<br>Grants and Donor<br>Advised Fund<br>Distributions** | UJEF<br>Grants | COVID-19 Emergency<br>Response*** | TOTAL        |
|------------------------------------------------------------------------------|-------------------------------|-------------------------------------------------------------------------|----------------|-----------------------------------|--------------|
| TOTAL                                                                        | \$12,352,429                  | \$13,730,603                                                            | \$1,504,978    | \$3,938,612                       | \$31,526,622 |