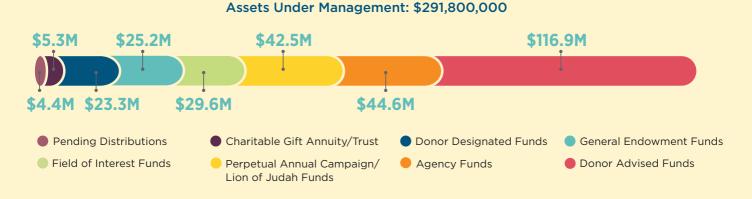

#### **United Jewish Endowment Fund Snapshot**

Federation's UJEF manages **\$291.8** million and proudly administers **787** donor funds, including **260** Donor Advised Funds.