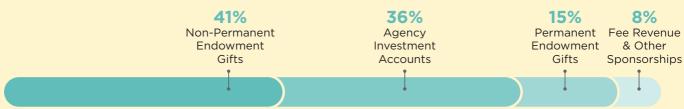

#### **United Jewish Endowment Fund Snapshot**

Federation's UJEF manages **\$291.8** million and proudly administers **787** donor funds, including **260** Donor Advised Funds.